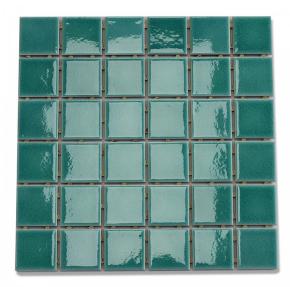

## MOSAIX AMITIA GREEN CRAQUELE 306 X 306

## Description

Ceramic mosaics suitable for interior walls only. May also be used in swimming pools. The Amita series available in both a blue and a green colourway. Each has a gorgeous depth of colour with a craquelure (fine crackling) surface. Each sheet is 306x306mm with each tile square 48x48mm. 6mm thickness.