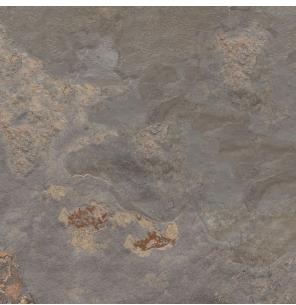

## **MORE SUNSET 3D 597 X 597**

## Description

Italian glazed porcelain with the newest 3D Shaped technology. Designed to create three dimensional surfaces that echo the graphic motif of gres porcelain, bringing out the uniqueness of the most precious marble stones. Available in 2 colours, Nut and Sunset. Suitable for both interior floors and walls in residential spaces.