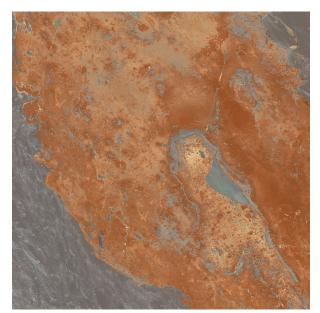

## **MORE SUNSET 3D 597 X 597**

## Description

Italian glazed porcelain with the newest 3D Shaped technology. Designed to create three dimensional surfaces that echo the graphic motif of gres porcelain, bringing out the uniqueness of the most precious marble stones. Available in 2 colours, Nut and Sunset. Suitable for both interior floors and walls in residential spaces.