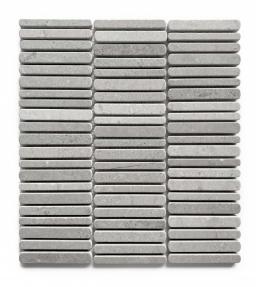

## MINUET NEW GREY TUMBLED 327 X 298

## Description

Sheet size: 327 X 298mm (thickness 10mm) Seed sizes: 10x98/12x98/15x98

Natural Stone will have variation from tile to tile. The stock received may differ from in-store samples. Please check several sheets on receipt of goods. Natural stone requires sealing with a penetrating sealer before installation.

## **Specifications**

| Finish:           | MATT      |
|-------------------|-----------|
| Material:         | MARBLE    |
| Origin:           | CHINA     |
| Size:             | 327 x 298 |
| Thickness:        | 10        |
| Weight:           | 2 kg each |
| Rectified:        | No        |
| Sealing Required: | Yes       |
| Colour:           | Grey      |