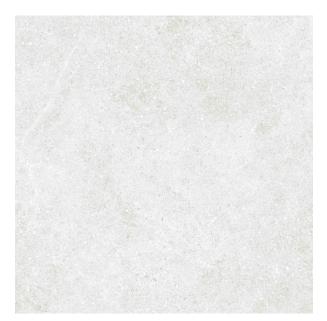

## **MILANO OFF WHITE 600 X 600**

## Description

Milano combines the beauty of limestone, with the durability of glazed porcelain. The stone has been reproduced in its natural colours, preserving the design and surface to be able to bring it into our homes in all its purity. Suitable for interior floors and wall, in residential and light commercial settings.

## **Specifications**

| Finish:           | MATT         |
|-------------------|--------------|
| Material:         | VITREOUS     |
| Origin:           | CHINA        |
| Size:             | 600 x 600    |
| Thickness:        | 10           |
| Antislip Rating:  | Χ            |
| Variation:        | 3            |
| Weight:           | 20 kg per m² |
| Rectified:        | Yes          |
| Sealing Required: | No           |
| Colour:           | Off White    |
| m² Per Box:       | 1.44         |
| Tiles Per Pack:   | 4            |