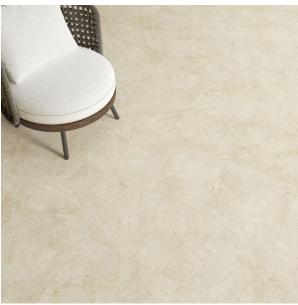

## **MILANO IVORY MATT 600 X 600**

## Description

Milano combines the beauty of limestone, with the durability of glazed porcelain. The stone has been reproduced in its natural colours, preserving the design and surface to be able to bring it into our homes in all its purity. Suitable for interior floors and wall, in residential and light commercial settings.

## **Specifications**

| Finish:           | MATT         |
|-------------------|--------------|
| Material:         | VITREOUS     |
| Origin:           | CHINA        |
| Size:             | 600 x 600    |
| Thickness:        | 10           |
| Antislip Rating:  | Χ            |
| Variation:        | 3            |
| Weight:           | 20 kg per m² |
| Rectified:        | Yes          |
| Sealing Required: | No           |
| Colour:           | Off White    |
| m² Per Box:       | 1.44         |
| Tiles Per Pack:   | 4            |