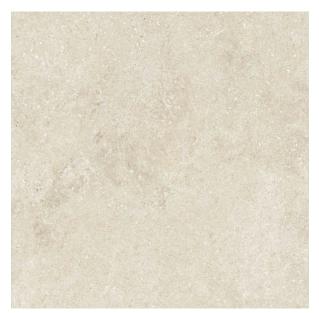

## **MILANO IVORY MATT 600 X 600**

## Description

Milano combines the beauty of limestone, with the durability of glazed porcelain. The stone has been reproduced in its natural colours, preserving the design and surface to be able to bring it into our homes in all its purity. Suitable for interior floors and wall, in residential and light commercial settings.

## **Specifications**

| Finish:           | MATT         |
|-------------------|--------------|
| Material:         | VITREOUS     |
| Origin:           | CHINA        |
| Size:             | 600 x 600    |
| Thickness:        | 10           |
| Antislip Rating:  | Χ            |
| Variation:        | 3            |
| Weight:           | 20 kg per m² |
| Rectified:        | Yes          |
| Sealing Required: | No           |
| Colour:           | Off White    |
| m² Per Box:       | 1.44         |
| Tiles Per Pack:   | 4            |