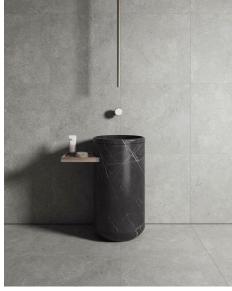

## Description

Milano combines the beauty of limestone, with the durability of glazed porcelain. The stone has been reproduced in its natural colours, preserving the design and surface to be able to bring it into our homes in all its purity. Suitable for interior floors and wall, in residential and light commercial settings.