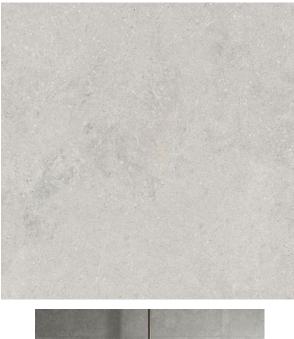

## MILANO GREY MATT 600 X 600

## Description

Milano combines the beauty of limestone, with the durability of glazed porcelain. The stone has been reproduced in its natural colours, preserving the design and surface to be able to bring it into our homes in all its purity. Suitable for interior floors and wall, in residential and light commercial settings.

## **Specifications**

| Finish:                 | MATT                     |
|-------------------------|--------------------------|
| Material:               | VITREOUS                 |
| Origin:                 | CHINA                    |
| Size:                   | 600 x 600                |
| Thickness:              | 10                       |
| Antislip Rating:        | Х                        |
| Variation:              | 3                        |
| Weight:                 | 20 kg per m <sup>2</sup> |
| Rectified:              | Yes                      |
| Sealing Required:       | No                       |
| Colour:                 | Grey                     |
| m <sup>2</sup> Per Box: | 1.44                     |
| Tiles Per Pack:         | 4                        |