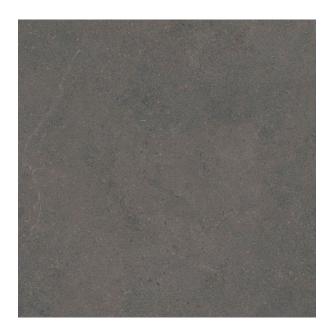

## MILANO DARK GREY MATT 600 X 600

## Description

Milano combines the beauty of limestone, with the durability of glazed porcelain. The stone has been reproduced in its natural colours, preserving the design and surface to be able to bring it into our homes in all its purity. Suitable for interior floors and wall, in residential and light commercial settings.

## **Specifications**

| Finish:           | MATT         |
|-------------------|--------------|
| Material:         | VITREOUS     |
| Origin:           | CHINA        |
| Size:             | 600 x 600    |
| Thickness:        | 10           |
| Antislip Rating:  | Χ            |
| Variation:        | 3            |
| Weight:           | 20 kg per m² |
| Rectified:        | Yes          |
| Sealing Required: | No           |
| Colour:           | Charcoal     |
| m² Per Box:       | 1.44         |
| Tiles Per Pack:   | 4            |