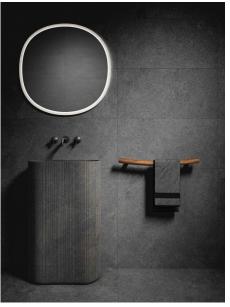

## Description

Milano combines the beauty of limestone, with the durability of glazed porcelain. The stone has been reproduced in its natural colours, preserving the design and surface to be able to bring it into our homes in all its purity. Suitable for interior floors and wall, in residential and light commercial settings.