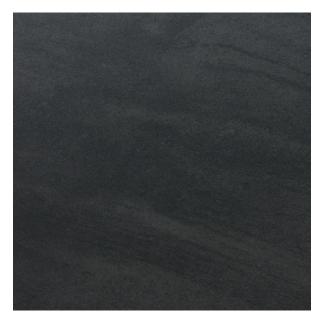

## **MI INCARICO NERO 600 X 600**

## Description

Mi Incarico Nero is a dark charcoal tile with darker flecks and gently undulating vein patterning. It has a smooth matt surface that feels lovely to the touch and is easy to clean. A fantastic tile that is compatible with a wide range of colour and design schemes. This tile can be used in any interior residential area on both floors and walls. It is also available in 300x600mm.