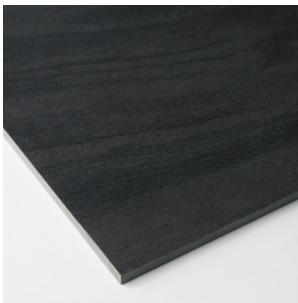

## **MI INCARICO NERO 600 X 600**

## Description

Mi Incarico Nero is a dark charcoal tile with darker flecks and gently undulating vein patterning. It has a smooth matt surface that feels lovely to the touch and is easy to clean. A fantastic tile that is compatible with a wide range of colour and design schemes. This tile can be used in any interior residential area on both floors and walls. It is also available in 300x600mm.

## **Specifications**

| Finish:           | MATT         |
|-------------------|--------------|
| Material:         | PORCELAIN    |
| Size:             | 600 x 600    |
| Thickness:        | 8            |
| PEI:              | 3            |
| Antislip Rating:  | Υ            |
| Variation:        | 2            |
| Weight:           | 18 kg per m² |
| Rectified:        | Yes          |
| Sealing Required: | No           |
| Colour:           | Black        |
| m² Per Box:       | 1.44         |
| Tiles Per Pack:   | 4            |