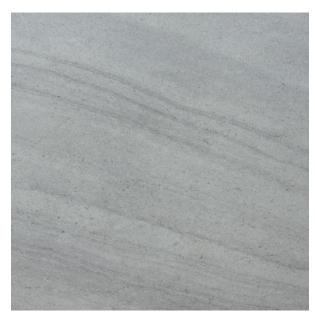

## Description

Mi Incarico Gris is a soft grey tile with darker flecks and gently undulating vein patterning. It has a smooth matt surface that feels lovely to the touch and is very easy to clean. A fantastic tile that is compatible with a wide range of colour and design schemes. This tile is very hard wearing and can be used on both floors and walls. It is also available in 300x600mm.