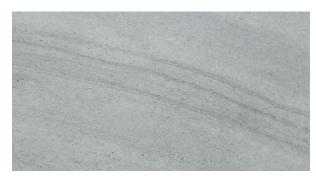

## Description

Mi Incarico Gris is a soft grey tile with darker flecks and gently undulating vein patterning. It has a smooth matt surface that feels lovely to the touch and is very easy to clean. A fantastic tile that is compatible with a wide range of colour and design schemes. This tile is very hard wearing and can be used on both floors and walls. It is also available in 600x600mm.