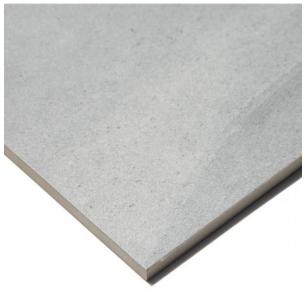

## Description

Mi Incarico Gris is a soft grey tile with darker flecks and gently undulating vein patterning. It has a smooth matt surface that feels lovely to the touch and is very easy to clean. A fantastic tile that is compatible with a wide range of colour and design schemes. This tile is very hard wearing and can be used on both floors and walls. It is also available in 600x600mm.

## **Specifications**

| Finish:           | MATT         |
|-------------------|--------------|
| Material:         | PORCELAIN    |
| Origin:           | CHINA        |
| Size:             | 300 x 600    |
| Thickness:        | 8            |
| PEI:              | 4            |
| Antislip Rating:  | Υ            |
| Variation:        | 2            |
| Weight:           | 18 kg per m² |
| Rectified:        | Yes          |
| Sealing Required: | No           |
| Colour:           | Grey         |
| m² Per Box:       | 1.44         |
| Tiles Per Pack:   | 8            |