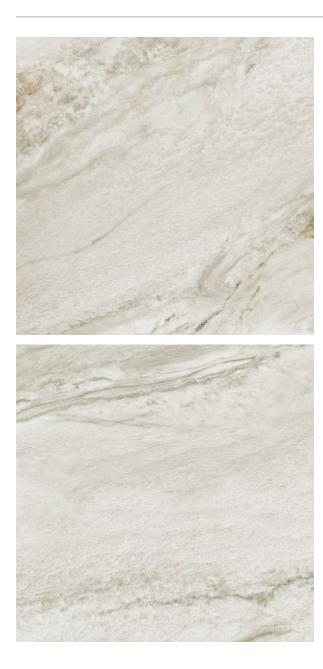

## MG ONYX BEIGE POLISHED 600 X 600

## Description

An absolutely stunning large format glazed porcelain. This tile is unbelievably gorgeous with a smooth polished finish that feels luxurious and indulging. Suitable for both interior floors and walls in residential spaces. Timeless appeal and loads of wow factor.

## **Specifications**

| Finish:           | POLISHED                   |
|-------------------|----------------------------|
| Material:         | PORCELAIN                  |
| Origin:           | CHINA                      |
| Size:             | 600 x 600                  |
| Variation:        | 3                          |
| Weight:           | 20.5 kg per m <sup>2</sup> |
| Rectified:        | Yes                        |
| Sealing Required: | No                         |
| Colour:           | Beige                      |
| m² Per Box:       | 1.44                       |
| Tiles Per Pack:   | 4                          |