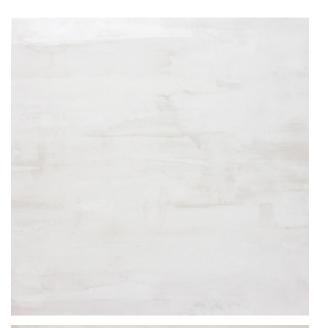

## METRO WHITE POLISHED 600 X 600

## Description

A polished porcelain tile with a fresh and contemporary design. A light taupe wash is present across the white surface of the tile adding warmth and interest. A polished finish that reflects light adds a real sense of luxury. Suitable for use on both floors and walls and also available in a matt finish.