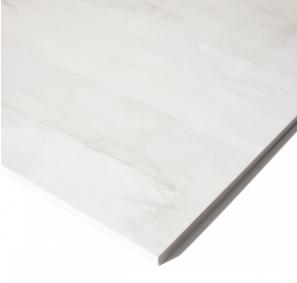

## METRO WHITE POLISHED 600 X 600

## Description

A polished porcelain tile with a fresh and contemporary design. A light taupe wash is present across the white surface of the tile adding warmth and interest. A polished finish that reflects light adds a real sense of luxury. Suitable for use on both floors and walls and also available in a matt finish.