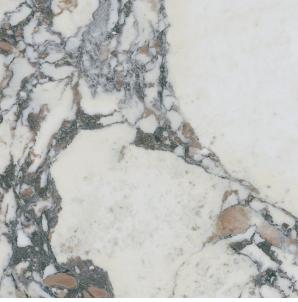

## **MEDLEY NOTE 595 X 595**

## Description

Medley is a marble-effect porcelain tile from Italy. Its design, though diverse in origin and graphic development, comes together harmoniously to create a new concept of modern luxury. Available in two colors, Majesty and Note, Medley is suitable for all interior uses, including bathrooms, kitchens, and living rooms.