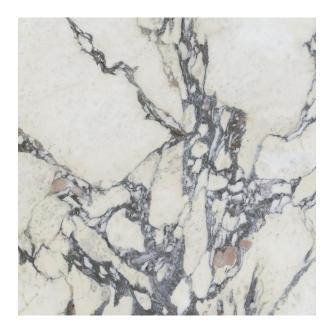

## **MEDLEY NOTE 595 X 595**

## Description

Medley is a marble-effect porcelain tile from Italy. Its design, though diverse in origin and graphic development, comes together harmoniously to create a new concept of modern luxury. Available in two colors, Majesty and Note, Medley is suitable for all interior uses, including bathrooms, kitchens, and living rooms.