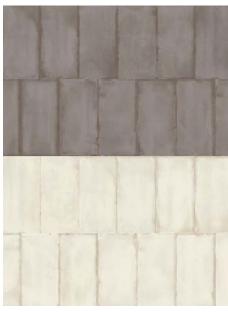

## Description

The May collection of Italian wall tiles is inspired by the raw trend, where beauty is in the imperfections. Wear marks made during the manufacturing process give the tiles an aged appearance that is synonymous with the vintage style. Matt finish, glazed ceramic tiles, suitable for interior walls.