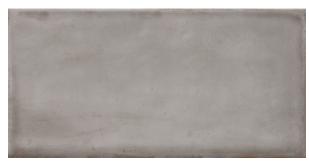

## **MAY GREY 100 X 200**

## Description

The May collection of Italian wall tiles is inspired by the raw trend, where beauty is in the imperfections. Wear marks made during the manufacturing process give the tiles an aged appearance that is synonymous with the vintage style. Matt finish, glazed ceramic tiles, suitable for interior walls.

## **Specifications**

| Finish:           | Matt         |
|-------------------|--------------|
| Material:         | Ceramic      |
| Origin:           | ITALY        |
| Size:             | 100 x 200    |
| Thickness:        | 6            |
| Weight:           | 14 kg per m² |
| Rectified:        | No           |
| Sealing Required: | No           |
| Colour:           | Grey         |
| m² Per Box:       | 0.64         |
| Tiles Per Pack:   | 32           |