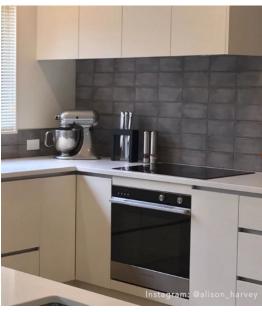

## **MAY GREY 100 X 200**

## Description

The May collection of Italian wall tiles is inspired by the raw trend, where beauty is in the imperfections. Wear marks made during the manufacturing process give the tiles an aged appearance that is synonymous with the vintage style. Matt finish, glazed ceramic tiles, suitable for interior walls.