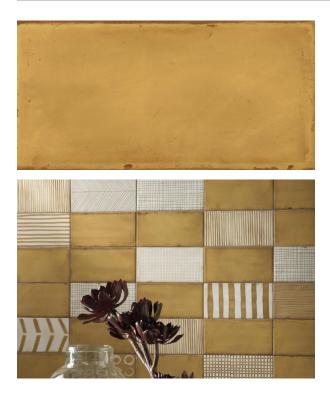

## **MAY AMBER 100 X 200**

## Description

The May collection of Italian wall tiles is inspired by the raw trend, where beauty is in the imperfections. Wear marks made during the manufacturing process give the tiles an aged appearance that is synonymous with the vintage style. Matt finish, glazed ceramic tiles, suitable for interior walls.