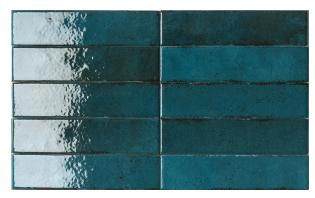

## **MATERICI STAGNO 60 X 250**

## Description

Materici is a glazed porcelain wall tile range. They are characterised by an incredibly rich, intense colour with a very high gloss finish. Available in a contemporary brick / subway 60x250mm format. Characterised by the imperfections typical of handmade majolica production, they are suitable for a wide range of interior wall coverings. Available in 2 colours Foresta and Stagno each comes with a range of shade intensities. When installing, lay from several boxes at a time to ensure a good mix of shading.

## **Specifications**

| Finish:           | GLOSS          |
|-------------------|----------------|
| Material:         | PORCELAIN      |
| Origin:           | Italy          |
| Size:             | 60 x 250       |
| Thickness:        | 8              |
| Variation:        | 3              |
| Weight:           | 20.4 kg per m² |
| Rectified:        | No             |
| Sealing Required: | No             |
| Colour:           | Blue           |
| m² Per Box:       | 0.48           |
| Tiles Per Pack:   | 32             |