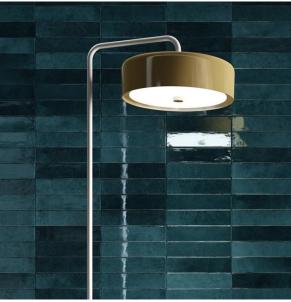

## **MATERICI STAGNO 60 X 250**

## Description

Materici is a glazed porcelain wall tile range. They are characterised by an incredibly rich, intense colour with a very high gloss finish. Available in a contemporary brick / subway 60x250mm format. Characterised by the imperfections typical of handmade majolica production, they are suitable for a wide range of interior wall coverings. Available in 2 colours Foresta and Stagno each comes with a range of shade intensities. When installing, lay from several boxes at a time to ensure a good mix of shading.

## **Specifications**

| Finish:           | GLOSS          |
|-------------------|----------------|
| Material:         | PORCELAIN      |
| Origin:           | Italy          |
| Size:             | 60 x 250       |
| Thickness:        | 8              |
| Variation:        | 3              |
| Weight:           | 20.4 kg per m² |
| Rectified:        | No             |
| Sealing Required: | No             |
| Colour:           | Blue           |
| m² Per Box:       | 0.48           |
| Tiles Per Pack:   | 32             |