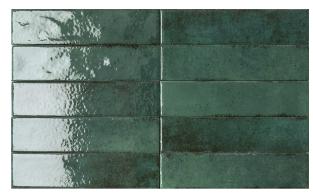

## **MATERICI FORESTA 60 X 250**

## Description

Materici is a glazed porcelain wall tile range. They are characterised by an incredibly rich, intense colour with a very high gloss finish. Available in a contemporary brick / subway 60x250mm format. Characterised by the imperfections typical of handmade majolica production, they are suitable for a wide range of interior wall coverings. Available in 2 colours Foresta and Stagno each comes with a range of shade intensities. When installing, lay from several boxes at a time to ensure a good mix of shading.

## **Specifications**

| Finish:           | GLOSS          |
|-------------------|----------------|
| Material:         | PORCELAIN      |
| Origin:           | Italy          |
| Size:             | 60 x 250       |
| Thickness:        | 8              |
| Variation:        | 3              |
| Weight:           | 20.4 kg per m² |
| Rectified:        | No             |
| Sealing Required: | No             |
| Colour:           | Green          |
| m² Per Box:       | 0.48           |
| Tiles Per Pack:   | 32             |