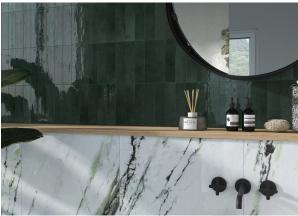

## **MATERICI FORESTA 60 X 250**

## Description

Materici is a glazed porcelain wall tile range. They are characterised by an incredibly rich, intense colour with a very high gloss finish. Available in a contemporary brick / subway 60x250mm format. Characterised by the imperfections typical of handmade majolica production, they are suitable for a wide range of interior wall coverings. Available in 2 colours Foresta and Stagno each comes with a range of shade intensities. When installing, lay from several boxes at a time to ensure a good mix of shading.