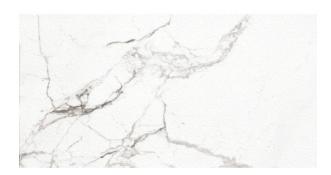

## **MARMI BIANCHI TUMBLED 600 X** 1200

## **Description**

A stunning and luxurious calacatta marble inspired glazed porcelain tile in a large format 600x1200mm. Absolutely classic marble design with a fresh white base and contrasting dark charcoal veining. Variation between the tile faces replicates the natural stone capturing the timeless glamour and luxury of marble with all the benefits of porcelain techonology. Suitable for both floors and walls in residential and light commercial interiors. Also available in a matching polished finish and 600x600mm format.