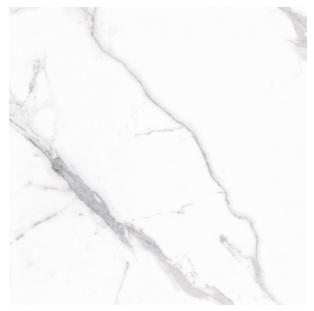

## MARMI BIANCHI POLISHED 600 X 600

## **Description**

A stunning calacatta marble inspired glazed porcelain tile in a large format 450x900mm. Absolutely classic marble design with a fresh white base and contrasting dark charcoal veining. The polishe finish adds a glorious sheen and that high-end feel. Variation between the tile faces replicates the natural stone capturing the timeless glamour and luxury of marble with all the benefits of porcelain techonology. Suitable for both floors and walls in residential and light commercial interiors. Also available in a matching matt finish and 450x900mm format.