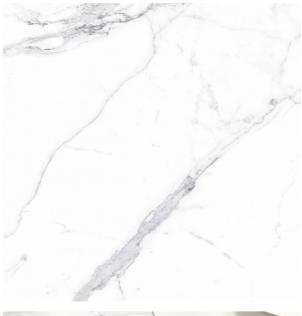

## Description

A stunning calacatta marble inspired glazed porcelain tile. Absolutely classic marble design with a fresh white base and contrasting dark charcoal veining. Variation between the tile faces replicates the natural stone capturing the timeless glamour and luxury of marble with all the benefits of porcelain technology. Suitable for both floors and walls in residential and light commercial interiors. Also available in a matching polished finish and 450x900mm format.