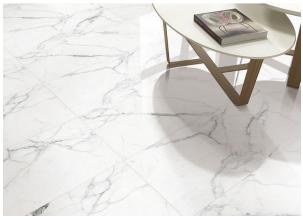

## Description

A stunning calacatta marble inspired glazed porcelain tile. Absolutely classic marble design with a fresh white base and contrasting dark charcoal veining. Variation between the tile faces replicates the natural stone capturing the timeless glamour and luxury of marble with all the benefits of porcelain technology. Suitable for both floors and walls in residential and light commercial interiors. Also available in a matching polished finish and 450x900mm format.