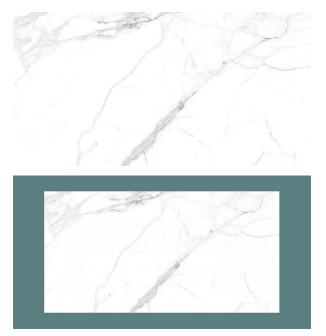

## Description

A stunning calacatta marble inspired glazed porcelain tile. Absolutely classic marble design with a fresh white base and contrasting dark charcoal veining. Variation between the tile faces replicates the natural stone capturing the timeless glamour and luxury of marble with all the benefits of porcelain techonology. Suitable for both floors and walls in residential and light commercial interiors. Also available in a matching polished finish and 450x900mm format.