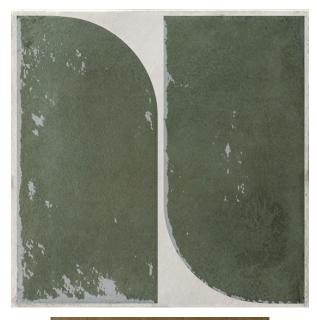

## **MANUFATTI TRACCE 200 X 200**

## Description

Manufatti is a stunning collection of glazed porcelain tiles in the ever-popular 200x200 size. Featuring five vibrant designs inspired by fresh, contemporary aesthetics, each tile adds a splash of character and charm.Perfect for interior walls in both residential and light commercial settings, these eye-catching deco tiles are the ideal choice for feature walls, kitchen splashbacks, bathroom accents, and more.

## **Specifications**

| Finish:           | MATT                     |
|-------------------|--------------------------|
| Material:         | PORCELAIN                |
| Origin:           | ITALY                    |
| Size:             | 200 x 200                |
| Thickness:        | 8.5                      |
| Antislip Rating:  | R9                       |
| Variation:        | 2                        |
| Weight:           | 20 kg per m <sup>2</sup> |
| Rectified:        | No                       |
| Sealing Required: | No                       |
| Colour:           | Green                    |
| m² Per Box:       | 1.16                     |
| Tiles Per Pack:   | 29                       |