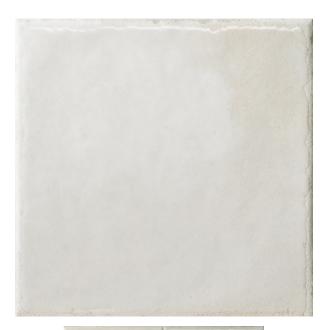

## Description

Manufatti is a stunning collection of glazed porcelain tiles in the ever-popular 200x200 size. Featuring five vibrant designs inspired by fresh, contemporary aesthetics, each tile adds a splash of character and charm.Perfect for interior walls in both residential and light commercial settings, these eye-catching deco tiles are the ideal choice for feature walls, kitchen splashbacks, bathroom accents, and more.

## **Specifications**

| Finish:           | MATT                     |  |
|-------------------|--------------------------|--|
| Material:         | PORCELAIN                |  |
| Origin:           | ITALY                    |  |
| Size:             | 200 x 200                |  |
| Thickness:        | 8.5                      |  |
| Antislip Rating:  | R9                       |  |
| Variation:        | 1                        |  |
| Weight:           | 20 kg per m <sup>2</sup> |  |
| Rectified:        | No                       |  |
| Sealing Required: | No                       |  |
| Colour:           | White                    |  |
| m² Per Box:       | 1.16                     |  |
| Tiles Per Pack:   | 29                       |  |