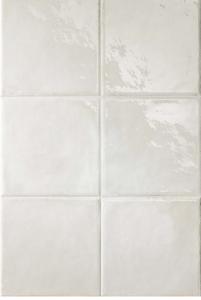

## Description

Manufatti is a stunning collection of glazed porcelain tiles in the ever-popular 200x200 size. Featuring five vibrant designs inspired by fresh, contemporary aesthetics, each tile adds a splash of character and charm.Perfect for interior walls in both residential and light commercial settings, these eye-catching deco tiles are the ideal choice for feature walls, kitchen splashbacks, bathroom accents, and more.

## **Specifications**

| Finish:           | MATT                     |  |
|-------------------|--------------------------|--|
| Material:         | PORCELAIN                |  |
| Origin:           | ITALY                    |  |
| Size:             | 200 x 200                |  |
| Thickness:        | 8.5                      |  |
| Antislip Rating:  | R9                       |  |
| Variation:        | 1                        |  |
| Weight:           | 20 kg per m <sup>2</sup> |  |
| Rectified:        | No                       |  |
| Sealing Required: | No                       |  |
| Colour:           | White                    |  |
| m² Per Box:       | 1.16                     |  |
| Tiles Per Pack:   | 29                       |  |