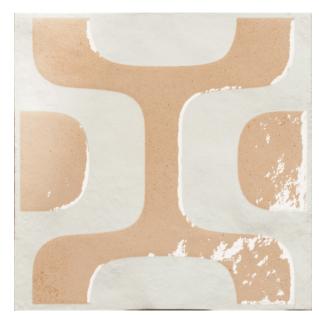

## **MANUFATTI IPANEMA 200 X 200**

## Description

Manufatti is a stunning collection of glazed porcelain tiles in the ever-popular 200x200 size. Featuring five vibrant designs inspired by fresh, contemporary aesthetics, each tile adds a splash of character and charm. Perfect for interior walls in both residential and light commercial settings, these eye-catching deco tiles are the ideal choice for feature walls, kitchen splashbacks, bathroom accents, and more.

## **Specifications**

| Finish:           | MATT         |
|-------------------|--------------|
| Material:         | PORCELAIN    |
| Origin:           | ITALY        |
| Size:             | 200 x 200    |
| Thickness:        | 8.5          |
| Antislip Rating:  | R9           |
| Variation:        | 1            |
| Weight:           | 20 kg per m² |
| Rectified:        | No           |
| Sealing Required: | No           |
| Colour:           | Pink         |
| m² Per Box:       | 1.16         |
| Tiles Per Pack:   | 29           |