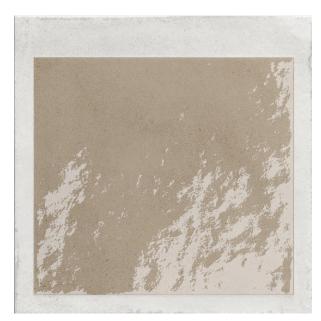

## Description

Manufatti is a stunning collection of glazed porcelain tiles in the ever-popular 200x200 size. Featuring five vibrant designs inspired by fresh, contemporary aesthetics, each tile adds a splash of character and charm. Perfect for interior walls in both residential and light commercial settings, these eye-catching deco tiles are the ideal choice for feature walls, kitchen splashbacks, bathroom accents, and more.

## **Specifications**

| Finish:           | MATT         |
|-------------------|--------------|
| Material:         | PORCELAIN    |
| Origin:           | ITALY        |
| Size:             | 200 x 200    |
| Thickness:        | 8.56         |
| Antislip Rating:  | R9           |
| Variation:        | 2            |
| Weight:           | 20 kg per m² |
| Rectified:        | No           |
| Sealing Required: | No           |
| Colour:           | Beige        |
| m² Per Box:       | 1.16         |
| Tiles Per Pack:   | 29           |