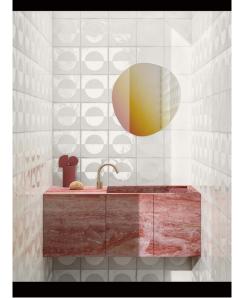

## MANUFATTI CERCHI 200 X 200

## Description

Manufatti is a stunning collection of glazed porcelain tiles in the ever-popular 200x200 size. Featuring five vibrant designs inspired by fresh, contemporary aesthetics, each tile adds a splash of character and charm.Perfect for interior walls in both residential and light commercial settings, these eye-catching deco tiles are the ideal choice for feature walls, kitchen splashbacks, bathroom accents, and more.