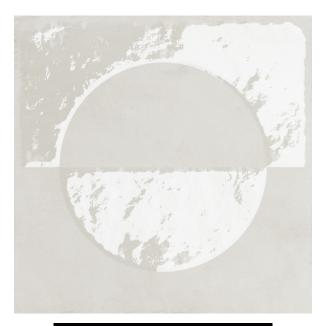

## MANUFATTI CERCHI 200 X 200

## Description

Manufatti is a stunning collection of glazed porcelain tiles in the ever-popular 200x200 size. Featuring five vibrant designs inspired by fresh, contemporary aesthetics, each tile adds a splash of character and charm.Perfect for interior walls in both residential and light commercial settings, these eye-catching deco tiles are the ideal choice for feature walls, kitchen splashbacks, bathroom accents, and more.