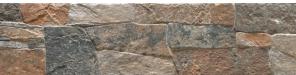

## **LYON RED 150 X 610**

## Description

Lyon combines the beauty of marble stone, with the practicality of porcelain. The 150x610mm tiles have a thickness ranging from 7 to 11mm, resulting in a dramatic 3D effect. Glazed porcelain, suitable for interior and exterior walls.

## **Specifications**

| Finish:           | MATT         |
|-------------------|--------------|
| Material:         | PORCELAIN    |
| Size:             | 150 x 610    |
| Thickness:        | 8            |
| Variation:        | 4            |
| Weight:           | 20 kg per m² |
| Rectified:        | Yes          |
| Sealing Required: | No           |
| Colour:           | Red          |
| m² Per Box:       | 1.02         |
| Tiles Per Pack:   | 11           |