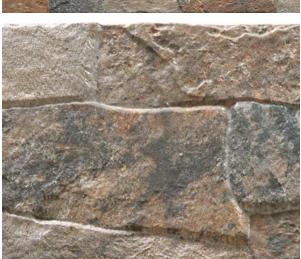

## **LYON RED 150 X 610**

## Description

Lyon combines the beauty of marble stone, with the practicality of porcelain. The 150x610mm tiles have a thickness ranging from 7 to 11mm, resulting in a dramatic 3D effect. Glazed porcelain, suitable for interior and exterior walls.

## **Specifications**

| Finish:           | MATT         |
|-------------------|--------------|
| Material:         | PORCELAIN    |
| Size:             | 150 x 610    |
| Thickness:        | 8            |
| Variation:        | 4            |
| Weight:           | 20 kg per m² |
| Rectified:        | Yes          |
| Sealing Required: | No           |
| Colour:           | Red          |
| m² Per Box:       | 1.02         |
| Tiles Per Pack:   | 11           |