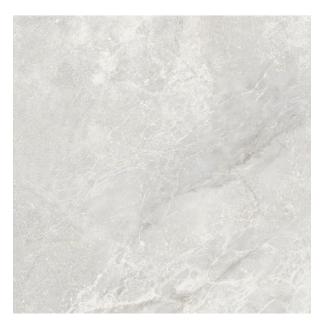

## LISBON GREY POLISHED 600 X 600

## Description

Lisbon range is a stunning glazed porcelain tile in format 600x600 and 600x1200mm, available in 2 colour, beige and grey, and 2 finisheshoned and polished. Lisbon range can recreate that luxury hotel look, and let you enjoy endless staycations right at home. The classy aesthetic is about natural and elegant elements, ideal for homeowners and designers wanting to create modern luxe spaces.