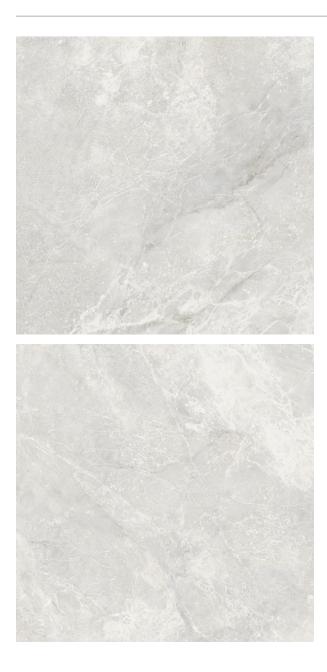

## LISBON GREY HONED 600 X 600

## Description

Lisbon range is a stunning glazed porcelain tile in format 600x600 and 600x1200mm, available in 2 colour, beige and grey, and 2 finisheshoned and polished. Lisbon range can recreate that luxury hotel look, and let you enjoy endless staycations right at home. The classy aesthetic is about natural and elegant elements, ideal for homeowners and designers wanting to create modern luxe spaces.

## **Specifications**

| Finish:                 | MATT                        |
|-------------------------|-----------------------------|
| Material:               | PORCELAIN                   |
| Origin:                 | CHINA                       |
| Size:                   | 600 x 600                   |
| Thickness:              | 10                          |
| PEI:                    | 4                           |
| Antislip Rating:        | Z                           |
| Variation:              | 3                           |
| Weight:                 | 21.88 kg per m <sup>2</sup> |
| Rectified:              | Yes                         |
| Sealing Required:       | No                          |
| Colour:                 | White                       |
| m <sup>2</sup> Per Box: | 1.44                        |
| Tiles Per Pack:         | 4                           |