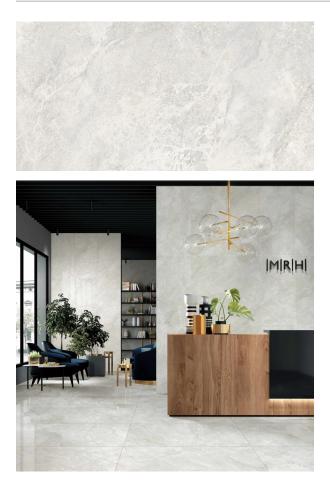

## LISBON GREY HONED 600 X 1200

## Description

Lisbon range is a stunning glazed porcelain tile in format 600x600 and 600x1200mm, available in 2 colour, beige and grey, and 2 finisheshoned and polished. Lisbon range can recreate that luxury hotel look, and let you enjoy endless staycations right at home. The classy aesthetic is about natural and elegant elements, ideal for homeowners and designers wanting to create modern luxe spaces.

## **Specifications**

| Finish:                 | MATT                        |
|-------------------------|-----------------------------|
| Material:               | PORCELAIN                   |
| Origin:                 | CHINA                       |
| Size:                   | 600 x 1200                  |
| Thickness:              | 10                          |
| PEI:                    | 4                           |
| Antislip Rating:        | Z                           |
| Variation:              | 3                           |
| Weight:                 | 21.88 kg per m <sup>2</sup> |
| Rectified:              | Yes                         |
| Sealing Required:       | No                          |
| Colour:                 | White                       |
| m <sup>2</sup> Per Box: | 1.44                        |
| Tiles Per Pack:         | 2                           |