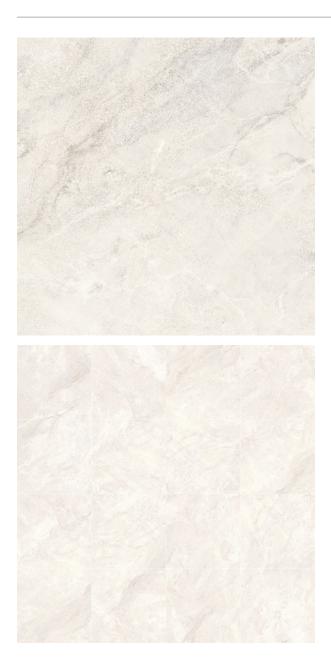

## LISBON BEIGE POLISHED 600 X 600

## Description

Lisbon range is a stunning glazed porcelain tile in format 600x600 and 600x1200mm, available in 2 colour, beige and grey, and 2 finisheshoned and polished. Lisbon range can recreate that luxury hotel look, and let you enjoy endless staycations right at home. The classy aesthetic is about natural and elegant elements, ideal for homeowners and designers wanting to create modern luxe spaces.

## **Specifications**

| Finish:                 | MATT                        |
|-------------------------|-----------------------------|
| Material:               | PORCELAIN                   |
| Origin:                 | CHINA                       |
| Size:                   | 600 x 600                   |
| Thickness:              | 10                          |
| PEI:                    | 4                           |
| Antislip Rating:        | Z                           |
| Variation:              | 3                           |
| Weight:                 | 21.88 kg per m <sup>2</sup> |
| Rectified:              | Yes                         |
| Sealing Required:       | No                          |
| Colour:                 | White                       |
| m <sup>2</sup> Per Box: | 1.44                        |
| Tiles Per Pack:         | 4                           |