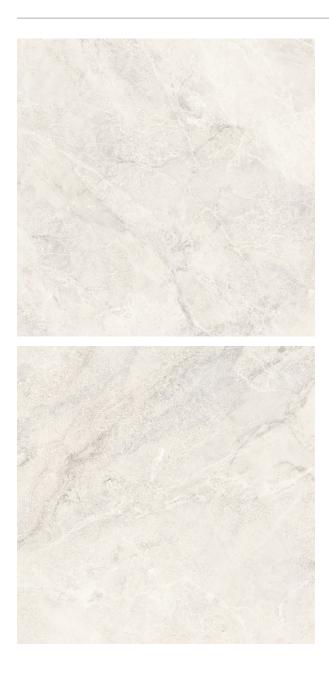

## LISBON BEIGE HONED 600 X 600

## Description

Lisbon range is a stunning glazed porcelain tile in format 600x600 and 600x1200mm, available in 2 colour, beige and grey, and 2 finisheshoned and polished. Lisbon range can recreate that luxury hotel look, and let you enjoy endless staycations right at home. The classy aesthetic is about natural and elegant elements, ideal for homeowners and designers wanting to create modern luxe spaces.