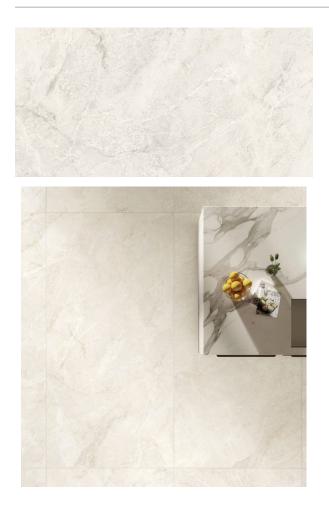

## LISBON BEIGE HONED 600 X 1200

## Description

Lisbon range is a stunning glazed porcelain tile in format 600x600 and 600x1200mm, available in 2 colour, beige and grey, and 2 finisheshoned and polished. Lisbon range can recreate that luxury hotel look, and let you enjoy endless staycations right at home. The classy aesthetic is about natural and elegant elements, ideal for homeowners and designers wanting to create modern luxe spaces.

## **Specifications**

| Finish:                 | MATT                        |
|-------------------------|-----------------------------|
| Material:               | PORCELAIN                   |
| Origin:                 | CHINA                       |
| Size:                   | 600 x 1200                  |
| Thickness:              | 10                          |
| PEI:                    | 4                           |
| Antislip Rating:        | Z                           |
| Variation:              | 3                           |
| Weight:                 | 21.88 kg per m <sup>2</sup> |
| Rectified:              | Yes                         |
| Sealing Required:       | No                          |
| Colour:                 | White                       |
| m <sup>2</sup> Per Box: | 1.44                        |
| Tiles Per Pack:         | 2                           |