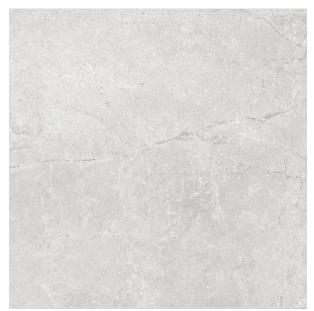

## LIMESTONE WHITE MATT 600 X 600

## Description

A fantastic limestone inspired matt porcelain with 12 different faces in a warm white tone. Suitable for all residential interior areas on both floors and walls. Also available in a matching outdoor anti-slip for those who love a seamless indoor- outdoor flow. This range is also available in colours pearl, grey and charcoal