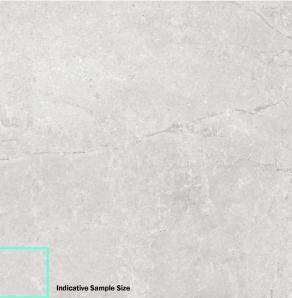

## LIMESTONE WHITE ANTISLIP 600 X 600

## Description

A fantastic limestone inspired matt porcelain with 12 different faces in a warm white tone. Suitable for all residential interior areas on both floors and walls. Also available in a matching outdoor anti-slip for those who love a seamless indoor- outdoor flow. This range is also available in colours pearl, grey and charcoal

## **Specifications**

| Finish:           | MATT           |
|-------------------|----------------|
| Material:         | PORCELAIN      |
| Origin:           | China          |
| Size:             | 600 x 600      |
| PEI:              | 3              |
| Antislip Rating:  | V              |
| Variation:        | 3              |
| Weight:           | 20.1 kg per m² |
| Rectified:        | Yes            |
| Sealing Required: | No             |
| Colour:           | Off White      |
| m² Per Box:       | 1.44           |
| Tiles Per Pack:   | 4              |