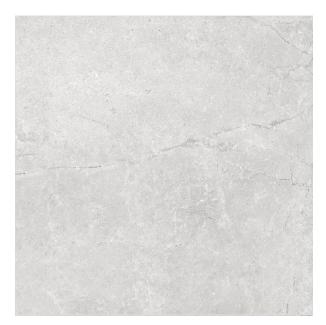

## LIMESTONE WHITE ANTISLIP 600 X 600

## Description

A fantastic limestone inspired matt porcelain with 12 different faces in a warm white tone. Suitable for all residential interior areas on both floors and walls. Also available in a matching outdoor anti-slip for those who love a seamless indoor- outdoor flow. This range is also available in colours pearl, grey and charcoal

## **Specifications**

| Finish:           | MATT           |
|-------------------|----------------|
| Material:         | PORCELAIN      |
| Origin:           | China          |
| Size:             | 600 x 600      |
| PEI:              | 3              |
| Antislip Rating:  | V              |
| Variation:        | 3              |
| Weight:           | 20.1 kg per m² |
| Rectified:        | Yes            |
| Sealing Required: | No             |
| Colour:           | Off White      |
| m² Per Box:       | 1.44           |
| Tiles Per Pack:   | 4              |