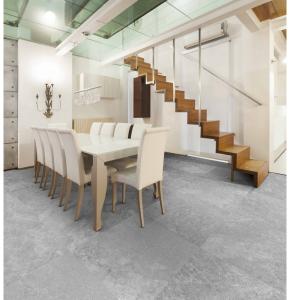

## LIMESTONE PEARL MATT 600 X 600

## Description

A fantastic limestone inspired matt porcelain with 12 different faces, 4 colours - white, pearl, grey and charcoal. Suitable for all residential interior areas on both floors and walls. Also available in a matching outdoor anti-slip for those who love a seamless indoor- outdoor flow.

## **Specifications**

| Finish:                 | MATT                       |
|-------------------------|----------------------------|
| Material:               | PORCELAIN                  |
| Origin:                 | China                      |
| Size:                   | 600 x 600                  |
| Thickness:              | 10                         |
| PEI:                    | 3                          |
| Antislip Rating:        | Х                          |
| Variation:              | 3                          |
| Weight:                 | 20.1 kg per m <sup>2</sup> |
| Rectified:              | Yes                        |
| Sealing Required:       | No                         |
| Colour:                 | Grey                       |
| m <sup>2</sup> Per Box: | 1.44                       |
| Tiles Per Pack:         | 4                          |