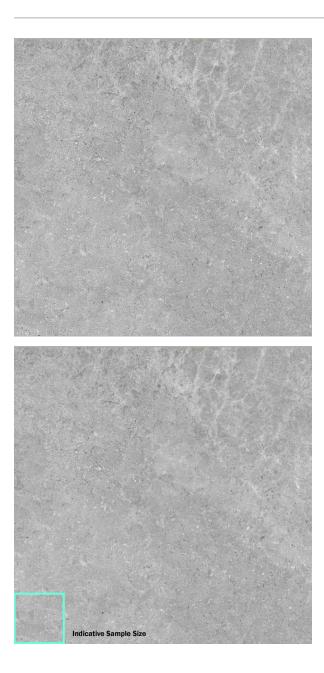

## LIMESTONE PEARL ANTISLIP 600 X 600

## Description

A fantastic limestone inspired matt porcelain with 12 different faces, 4 colours - white, pearl, grey and charcoal. Suitable for all residential interior areas on both floors and walls. Also available in a matching outdoor anti-slip for those who love a seamless indoor- outdoor flow.

## **Specifications**

| Finish:           | MATT                       |
|-------------------|----------------------------|
| Material:         | PORCELAIN                  |
| Origin:           | China                      |
| Size:             | 600 x 600                  |
| Thickness:        | 10                         |
| PEI:              | 3                          |
| Antislip Rating:  | V                          |
| Variation:        | 3                          |
| Weight:           | 20.1 kg per m <sup>2</sup> |
| Rectified:        | Yes                        |
| Sealing Required: | No                         |
| Colour:           | Grey                       |
| m² Per Box:       | 1.44                       |
| Tiles Per Pack:   | 4                          |