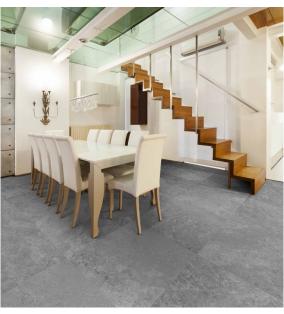

## **LIMESTONE GREY MATT 600 X 600**

## Description

A fantastic limestone inspired matt porcelain with 12 different faces, 4 colours - white, pearl, grey and charcoal. Suitable for all residential interior areas on both floors and walls. Also available in a matching outdoor anti-slip for those who love a seamless indoor- outdoor flow.