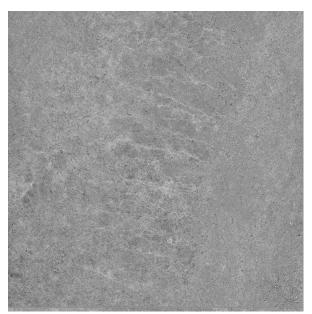

## **LIMESTONE GREY MATT 600 X 600**

## Description

A fantastic limestone inspired matt porcelain with 12 different faces, 4 colours - white, pearl, grey and charcoal. Suitable for all residential interior areas on both floors and walls. Also available in a matching outdoor anti-slip for those who love a seamless indoor- outdoor flow.

## **Specifications**

| Finish:           | MATT                       |
|-------------------|----------------------------|
| Material:         | PORCELAIN                  |
| Origin:           | China                      |
| Size:             | 600 x 600                  |
| Thickness:        | 10                         |
| PEI:              | 3                          |
| Antislip Rating:  | Χ                          |
| Variation:        | 3                          |
| Weight:           | 20.1 kg per m <sup>2</sup> |
| Rectified:        | Yes                        |
| Sealing Required: | No                         |
| Colour:           | Grey                       |
| m² Per Box:       | 1.44                       |
| Tiles Per Pack:   | 4                          |