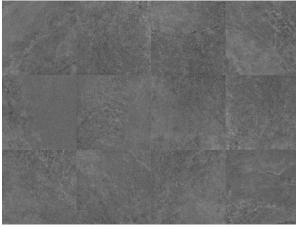

## LIMESTONE CHARCOAL ANTISLIP 600 X 600

## Description

A fantastic limestone inspired matt porcelain with 12 different faces, 4 colours - white, pearl, grey and charcoal. Suitable for all residential interior areas on both floors and walls. Also available in a matching outdoor anti-slip for those who love a seamless indoor- outdoor flow.

## **Specifications**

| Finish:           | ANTISLIP       |
|-------------------|----------------|
| Material:         | PORCELAIN      |
| Size:             | 600 x 600      |
| Thickness:        | 10             |
| PEI:              | 3              |
| Antislip Rating:  | V              |
| Variation:        | 3              |
| Weight:           | 20.1 kg per m² |
| Rectified:        | Yes            |
| Sealing Required: | No             |
| Colour:           | Charcoal       |
| m² Per Box:       | 1.44           |
| Tiles Per Pack:   | 4              |