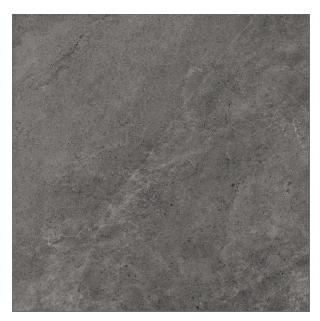

## LIMESTONE CHARCOAL ANTISLIP 600 X 600

## Description

A fantastic limestone inspired matt porcelain with 12 different faces, 4 colours - white, pearl, grey and charcoal. Suitable for all residential interior areas on both floors and walls. Also available in a matching outdoor anti-slip for those who love a seamless indoor- outdoor flow.

## **Specifications**

| Finish:           | ANTISLIP       |
|-------------------|----------------|
| Material:         | PORCELAIN      |
| Size:             | 600 x 600      |
| Thickness:        | 10             |
| PEI:              | 3              |
| Antislip Rating:  | V              |
| Variation:        | 3              |
| Weight:           | 20.1 kg per m² |
| Rectified:        | Yes            |
| Sealing Required: | No             |
| Colour:           | Charcoal       |
| m² Per Box:       | 1.44           |
| Tiles Per Pack:   | 4              |