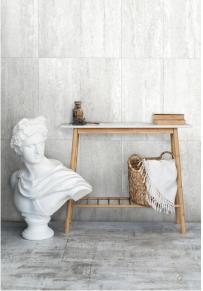

## LAPIS WHITE MATT 600 X 600

## Description

Inspired by natural travertine marble, Lapis range is a creamy stone replica in a large format porcelain tile. A fantastic option for those who love travertine marble with high degree of variation. Lapis 600x600mm has 8 different tile faces to be mixed and repeated throughout a space for a more life-like effect. Available in 4 colours, Gold, Noce, Silver and White, suitable for all interior floor and walls