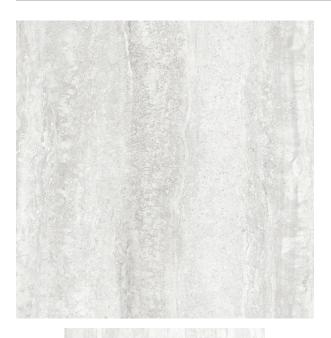

## LAPIS WHITE MATT 600 X 600

## Description

Inspired by natural travertine marble, Lapis range is a creamy stone replica in a large format porcelain tile. A fantastic option for those who love travertine marble with high degree of variation. Lapis 600x600mm has 8 different tile faces to be mixed and repeated throughout a space for a more life-like effect. Available in 4 colours, Gold, Noce, Silver and White, suitable for all interior floor and walls

## **Specifications**

| Finish:           | matt                     |
|-------------------|--------------------------|
| Material:         | PORCELAIN                |
| Origin:           | CHINA                    |
| Size:             | 600 x 600                |
| Thickness:        | 10                       |
| PEI:              | 3                        |
| Antislip Rating:  | X/P3                     |
| Variation:        | 3                        |
| Weight:           | 20 kg per m <sup>2</sup> |
| Rectified:        | Yes                      |
| Sealing Required: | No                       |
| Colour:           | Off White                |
| m² Per Box:       | 1.44                     |
| Tiles Per Pack:   | 4                        |