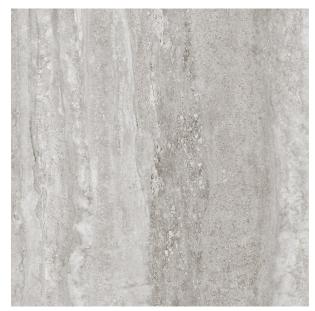

## **LAPIS SILVER MATT 600 X 600**

## Description

Inspired by natural travertine marble, Lapis range is a creamy stone replica in a large format porcelain tile. A fantastic option for those who love travertine marble with high degree of variation. Lapis 600x600mm has 8 different tile faces to be mixed and repeated throughout a space for a more life-like effect. Available in 4 colours, Gold, Noce, Silver and White, suitable for all interior floor and walls

## **Specifications**

| Finish:           | matt         |
|-------------------|--------------|
| Material:         | PORCELAIN    |
| Origin:           | CHINA        |
| Size:             | 600 x 600    |
| Thickness:        | 10           |
| PEI:              | 3            |
| Antislip Rating:  | X/P3         |
| Variation:        | 3            |
| Weight:           | 20 kg per m² |
| Rectified:        | Yes          |
| Sealing Required: | No           |
| Colour:           | Grey         |
| m² Per Box:       | 1.44         |
| Tiles Per Pack:   | 4            |