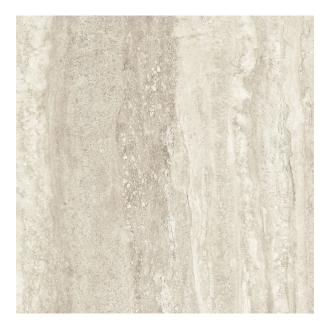

## **LAPIS NOCE MATT 600 X 600**

## Description

Inspired by natural travertine marble, Lapis range is a creamy stone replica in a large format porcelain tile. A fantastic option for those who love travertine marble with high degree of variation. Lapis 600x600mm has 8 different tile faces to be mixed and repeated throughout a space for a more life-like effect. Available in 4 colours, Gold, Noce, Silver and White, suitable for all interior floor and walls

## **Specifications**

| Finish:           | matt         |
|-------------------|--------------|
| Material:         | PORCELAIN    |
| Origin:           | CHINA        |
| Size:             | 600 x 600    |
| Thickness:        | 10           |
| PEI:              | 3            |
| Antislip Rating:  | X/P3         |
| Variation:        | 3            |
| Weight:           | 20 kg per m² |
| Rectified:        | Yes          |
| Sealing Required: | No           |
| Colour:           | Beige        |
| m² Per Box:       | 1.44         |
| Tiles Per Pack:   | 4            |