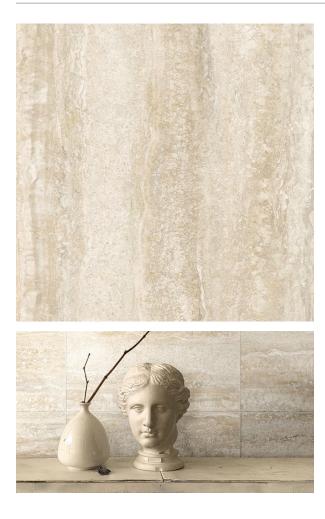

## LAPIS GOLD MATT 600 X 600

## Description

Inspired by natural travertine marble, Lapis range is a creamy stone replica in a large format porcelain tile. A fantastic option for those who love travertine marble with high degree of variation. Lapis 600x600mm has 8 different tile faces to be mixed and repeated throughout a space for a more life-like effect. Available in 4 colours, Gold, Noce, Silver and White, suitable for all interior floor and walls

## **Specifications**

| Finish:                         | matt                      |
|---------------------------------|---------------------------|
| Material:                       | PORCELAIN                 |
| Origin:                         | CHINA                     |
| Size:                           | 600 × 600                 |
| Thickness:                      | 10                        |
| PEI:                            | 3                         |
| Antislip Rating:                | X/P3                      |
| Variation:                      | 3                         |
|                                 | <b>`</b>                  |
| Weight:                         | 20 kg per m²              |
| Weight:<br>Rectified:           |                           |
| -                               | 20 kg per m <sup>2</sup>  |
| Rectified:                      | 20 kg per m²<br>Yes       |
| Rectified:<br>Sealing Required: | 20 kg per m²<br>Yes<br>No |