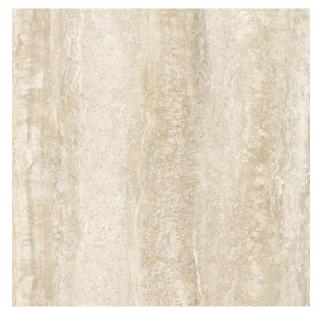

## **LAPIS GOLD MATT 600 X 600**

## Description

Inspired by natural travertine marble, Lapis range is a creamy stone replica in a large format porcelain tile. A fantastic option for those who love travertine marble with high degree of variation. Lapis 600x600mm has 8 different tile faces to be mixed and repeated throughout a space for a more life-like effect. Available in 4 colours, Gold, Noce, Silver and White, suitable for all interior floor and walls

## **Specifications**

| Finish:           | matt         |
|-------------------|--------------|
| Material:         | PORCELAIN    |
| Origin:           | CHINA        |
| Size:             | 600 x 600    |
| Thickness:        | 10           |
| PEI:              | 3            |
| Antislip Rating:  | X/P3         |
| Variation:        | 3            |
| Weight:           | 20 kg per m² |
| Rectified:        | Yes          |
| Sealing Required: | No           |
| Colour:           | Beige        |
| m² Per Box:       | 1.44         |
| Tiles Per Pack:   | 4            |