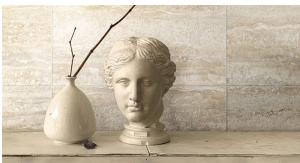

## **LAPIS GOLD MATT 600 X 600**

## Description

Inspired by natural travertine marble, Lapis range is a creamy stone replica in a large format porcelain tile. A fantastic option for those who love travertine marble with high degree of variation. Lapis 600x600mm has 8 different tile faces to be mixed and repeated throughout a space for a more life-like effect. Available in 4 colours, Gold, Noce, Silver and White, suitable for all interior floor and walls