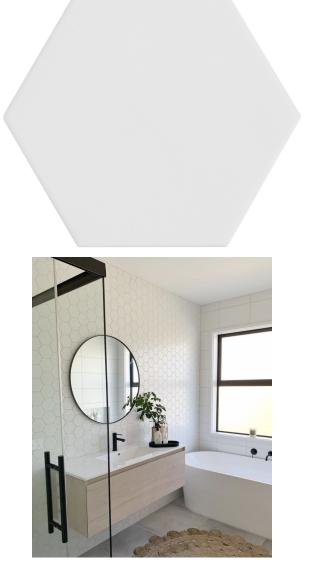

## **KROMATIKA WHITE 116 X 101**

## Description

Kromatika is a stunning floor and wall tile range from Spain, available in 9 vibrant bright colours with the most popular hexagonal shape. Each colour comes with a natural and consistent shade variation. It is a fantastic range for kitchen splashbacks, feature walls in bathrooms or commercial use like cafes and restaurants. As it is a porcelain range with R10 antislip standard, also great for all interior floor areas.