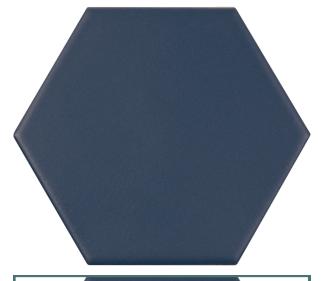

## **KROMATIKA NAVY BLUE 116 X 101**

## Description

Kromatika is a stunning floor and wall tile range from Spain, available in 9 vibrant bright colours with the most popular hexagonal shape. Each colour comes with a natural and consistent shade variation. It is a fantastic range for kitchen splashbacks, feature walls in bathrooms or commercial use like cafes and restaurants. As it is a porcelain range with R10 antislip standard, also great for all interior floor areas.

## **Specifications**

| Finish:           | MATT           |
|-------------------|----------------|
| Material:         | PORCELAIN      |
| Origin:           | SPAIN          |
| Size:             | 116 x 101      |
| Thickness:        | 8              |
| Antislip Rating:  | R10            |
| Variation:        | 2              |
| Weight:           | 18.5 kg per m² |
| Rectified:        | No             |
| Sealing Required: | No             |
| Colour:           | Blue           |
| m² Per Box:       | 0.44           |
| Tiles Per Pack:   | 50             |