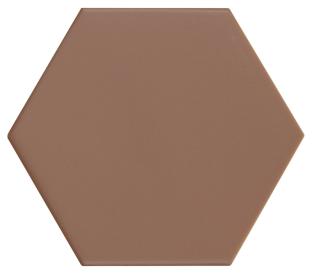

## **KROMATIKA CLAY 116 X 101**

## **Description**

Kromatika is a stunning floor and wall tile range from Spain, available in 9 vibrant bright colours with the most popular hexagonal shape. Each colour comes with a natural and consistent shade variation. It is a fantastic range for kitchen splashbacks, feature walls in bathrooms or commercial use like cafes and restaurants. As it is a porcelain range with R10 antislip standard, also great for all interior floor areas.

## **Specifications**

| Finish:           | MATT           |
|-------------------|----------------|
| Material:         | PORCELAIN      |
| Origin:           | SPAIN          |
| Size:             | 116 x 101      |
| Thickness:        | 8              |
| Antislip Rating:  | R10            |
| Variation:        | 2              |
| Weight:           | 18.5 kg per m² |
| Rectified:        | No             |
| Sealing Required: | No             |
| Colour:           | Terracotta     |
| m² Per Box:       | 0.44           |
| Tiles Per Pack:   | 50             |