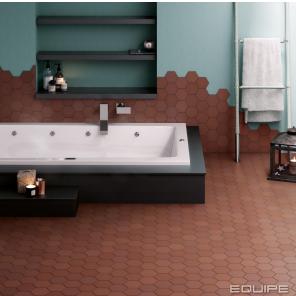

## **Description**

Kromatika is a stunning floor and wall tile range from Spain, available in 9 vibrant bright colours with the most popular hexagonal shape. Each colour comes with a natural and consistent shade variation. It is a fantastic range for kitchen splashbacks, feature walls in bathrooms or commercial use like cafes and restaurants. As it is a porcelain range with R10 antislip standard, also great for all interior floor areas.