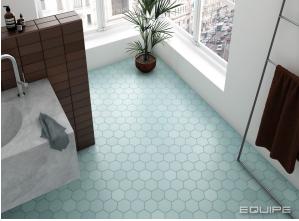

## KROMATIKA BLEU CLAIR 116 X 101

## Description

Kromatika is a stunning floor and wall tile range from Spain, available in 9 vibrant bright colours with the most popular hexagonal shape. Each colour comes with a natural and consistent shade variation. It is a fantastic range for kitchen splashbacks, feature walls in bathrooms or commercial use like cafes and restaurants. As it is a porcelain range with R10 antislip standard, also great for all interior floor areas.