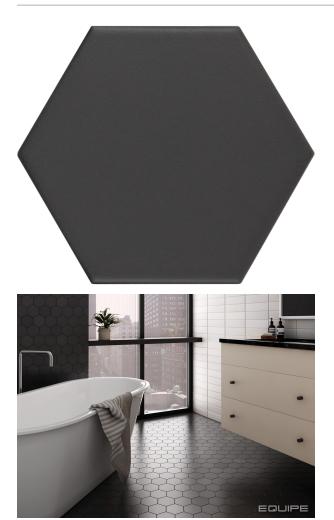

## **KROMATIKA BLACK 116 X 101**

## Description

Kromatika is a stunning floor and wall tile range from Spain, available in 9 vibrant bright colours with the most popular hexagonal shape. Each colour comes with a natural and consistent shade variation. It is a fantastic range for kitchen splashbacks, feature walls in bathrooms or commercial use like cafes and restaurants. As it is a porcelain range with R10 antislip standard, also great for all interior floor areas.

## **Specifications**

| Finish:                 | MATT                       |  |
|-------------------------|----------------------------|--|
| Material:               | PORCELAIN                  |  |
| Origin:                 | SPAIN                      |  |
| Size:                   | 116 x 101                  |  |
| Thickness:              | 8                          |  |
| Antislip Rating:        | R10                        |  |
| Variation:              | 2                          |  |
| Weight:                 | 18.5 kg per m <sup>2</sup> |  |
| Rectified:              | No                         |  |
| Sealing Required:       | No                         |  |
| Colour:                 | Black                      |  |
| m <sup>2</sup> Per Box: | 0.44                       |  |
| Tiles Per Pack:         | 50                         |  |